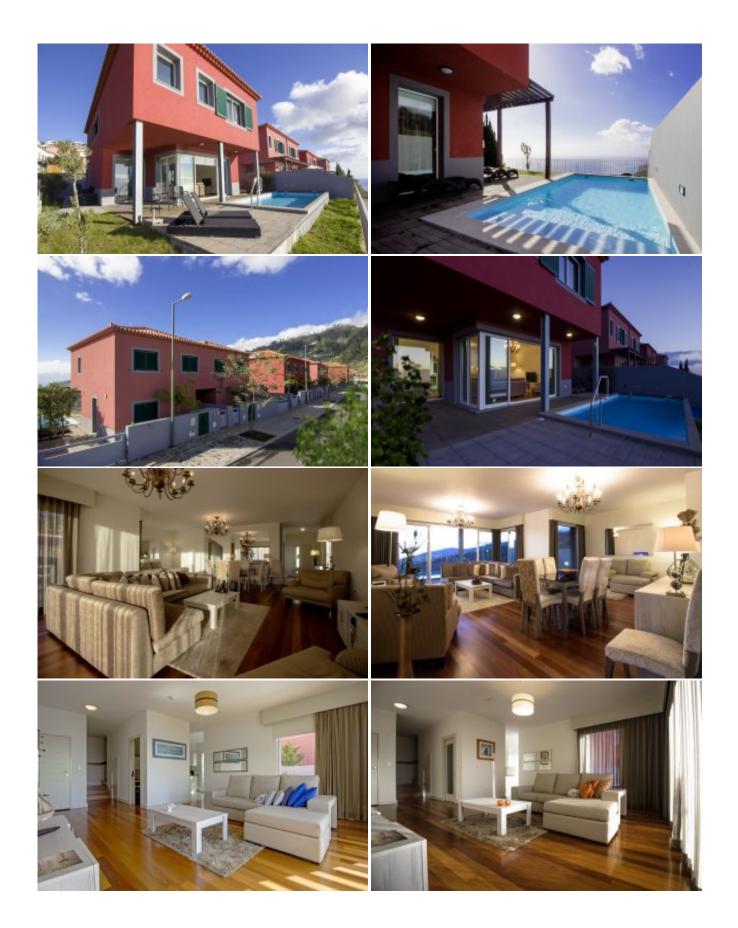

All houses have 3 bedrooms and 2 floors. Although the number of rooms in the detached houses and row houses is different, all houses share the same general concepts; the connection with the outdoors is a priority, with large spacious rooms, some of which allow access to the garden.

## **Features**

Parking Space

Garden

Swimming pool

Barbecue area

**Country** Portugal **Region** Madeira **City** Calheta

**Address** Arco da Calheta