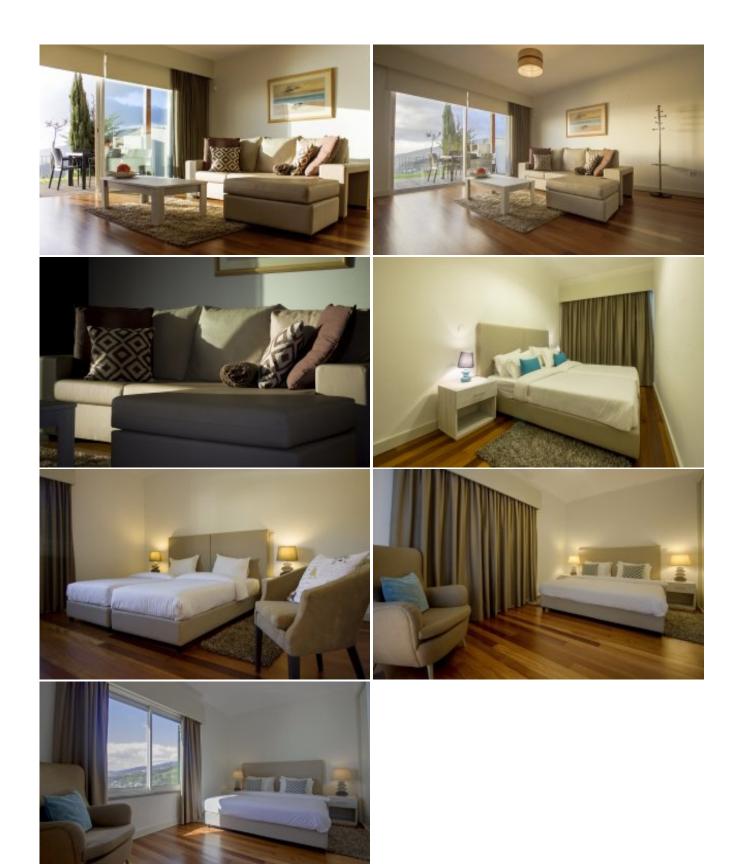

All houses have 3 bedrooms and 2 floors. Although the number of rooms in the detached houses and row houses is different, all houses share the same general concepts; the connection with the outdoors is a priority, with large spacious rooms, some of which allow access to the garden.