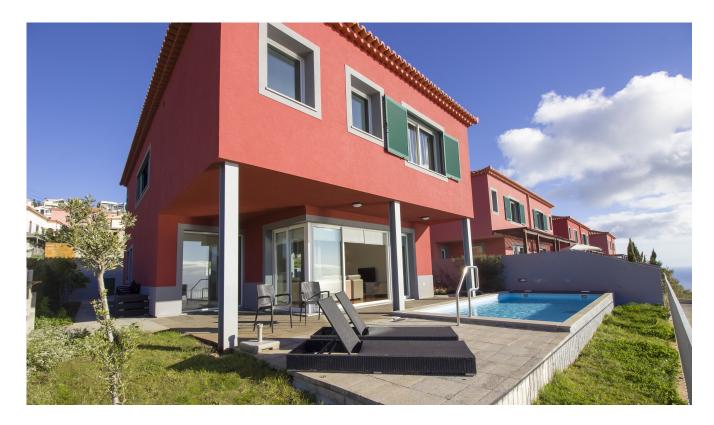

## Calheta, Madeira

**Tipology** Villas

**Category** Villa

**Type of View** Sea view **Construction Year** 2011

Energy Rating A

×

Casas de Santo Antão is located in Impasse da Fonte, parish of Arco da Calheta, municipality of Calheta, with a total area of 1,951 sqm. The houses has a floor area of 566 sqm, and the remaining 1,385 sqm corresponds to individual and communal amenity areas and a water reservoir supplying the entire development, located east of the northernmost house.

All houses have 3 bedrooms and 2 floors. Although the number of rooms in the detached houses and row houses is different, all houses share the same general concepts; the connection with the outdoors is a priority, with large spacious rooms, some of which allow access to the garden.

## **Features**

Parking Space

Garden

Swimming pool

Barbecue area

**Country** Portugal **Region** Madeira **City** Calheta

**Address** Arco da Calheta